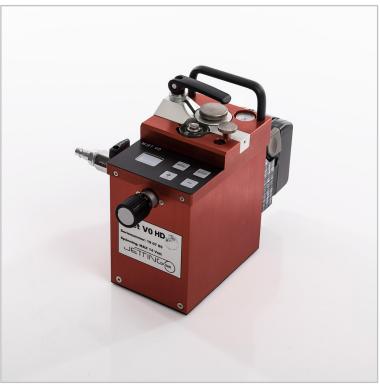

## MJet Vo

## MJet V0 HD

Extremely compact fibre blowing machine with electrical operation suitable for cable dimensions between 3 and 6,5 mm (0,5 - 3 mm possible) and duct dimensions up to 16 mm. Use directly from the transport case.

## POWERFUL FTTX MACHINE for cable 3-6,5 mm / Duct 3-16 mm

- Electrically operated. Battery connected. Optional power supply.
- Allows installation in a larger duct with a smaller compressor.
- The motor does not consume any airflow itself
- Electronic stopping/slipping protection within 250 ms
- Gentle operation, reduced cable pull with the aid of continuously variable pulling force
- Display for current speed, distance, cable force and pressure.
- Max. speed: 85 m/min
- Max. pushing force on cable: 200 N
- Continuously variable contact pressure
- Works with JETLogger